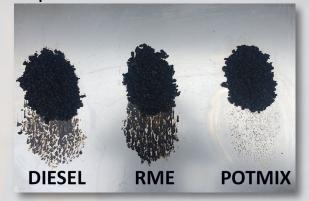

Test 1: Hot mix asphalt on diesel, FAME/RME and Asphalt Release. Result after five minutes.

Test 2: Dissolution of hot mix asphalt after four hours.

| Article no. | Size   | Unit     | Pcs / pallet |
|-------------|--------|----------|--------------|
| 24403       | 300 ml | spraycan | 840          |
| 24405       | 5 L    | canister | 54           |
| 24425       | 25     | canister | 24           |
| 24460       | 208 I  | barrel   | 2            |
| 24470       | 1000 I | IBC      | 1            |