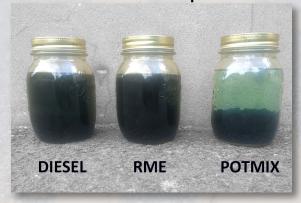

Test 1: Hot mix asphalt on diesel, FAME/RME and Asphalt Release. Result after five minutes.

Test 2: Dissolution of hot mix asphalt after four hours.

| Article no. | Size   | Unit     | Pcs / pallet |
|-------------|--------|----------|--------------|
| 24403       | 300 ml | spraycan | 840          |
| 24405       | 5 L    | canister | 54           |
| 24425       | 25     | canister | 24           |
| 24460       | 208 I  | barrel   | 2            |
| 24470       | 1000 I | IBC      | 1            |