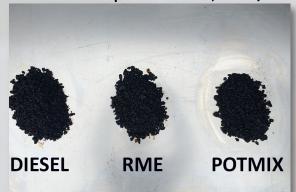

Test 1: Hot mix asphalt on diesel, FAME/RME and Asphalt Release. Result after five minutes.

Test 2: Dissolution of hot mix asphalt after four hours.

| Article no. | Size   | Unit     | Pcs / pallet |
|-------------|--------|----------|--------------|
| 24403       | 300 ml | spraycan | 840          |
| 24405       | 5 L    | canister | 54           |
| 24425       | 25     | canister | 24           |
| 24460       | 208 I  | barrel   | 2            |
| 24470       | 1000 I | IBC      | 1            |